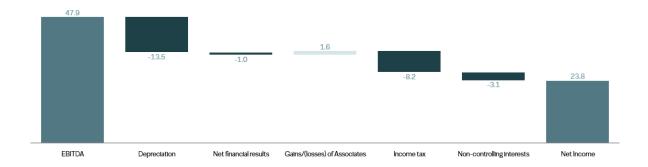

EBITDA increased 8.7% to €47.9 million. The EBITDA-sales ratio was 18.4% (1Q22: 16.7%).

Non-recurring income was not recognised in this quarter. It will be recalled that in the same quarter of 2022, non-recurring expenses totalling  $\bigcirc$ 3 million were recorded, mainly as a result of recording an impairment reflecting a prudent approach to the Group's exposure to Russia, Ukraine and Belarus.

Compared with the same period of 2022, the Group's financial results deteriorated, reflecting increases in the cost and average level of funding.

The earnings of Associates companies totalled €1.6 million. The increase compared with the same period of 2022 (1Q22: €1.3 million) mainly reflects an increased contribution in earnings by Corchos de Argentina, which adopted the Euro as its operating currency at the end of 2022. In this quarter, non-recurring results were not recognised. It should be recalled that, in the same quarter of 2022, non-recurring expenses totalling €3.0 million were recorded, which essentially resulted from the recording of an impairment that reflected a prudent approach to exposure to Russia, Ukraine and Belarus.

Compared to the same period of 2022, the financial results worsened, reflecting the increase in the cost and average level of funding.

As usual, it will only be possible to estimate the value of 2023 investment tax benefits (RFAI and SIFIDE) at the end of the financial year. As a result, any tax gain will be recorded only when the accounts for 2023 are concluded.

The value of non-controlling interests was in line with the same period of 2022 (€3.1 million vs €3.0 million).

After tax on earnings of  $\odot 8.2$  million and the allocation of earnings to non-controlling interests, net income attributable to Corticeira Amorim shareholders totalled  $\odot 23.8$  million, an increase of 18.2% compared with the net income of  $\odot 20.1$  million registered in 1Q22.