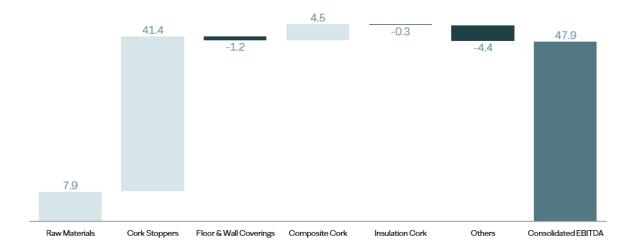

Consolidated EBITDA totalled €47.9 million in the first three months, up from €44.1 million in the same period of 2022. Despite the negative impacts of higher cork consumption prices and increased personnel costs, significant savings were made in terms of operating costs due to lower energy and transport prices. The EBITDA-sales ratio was 18.4% (1Q22:16.7%)

The BU's EBITDA totalled  $\le$ 41.4 million (+25.3% year-on-year). The EBITDA margin was 20.2% (17.1% in the same period of 2022). Price increases, product mix improvements, lower energy costs and improved grinding yields were the main reasons for the increase in the EBITDA margin.

The BU registered a negative EBITDA of  $\odot$  1.2 million, compared with a positive EBITDA of  $\odot$  0.9 million in the same period of 2022. A reduction in operating activity due to lower sales was the main factor responsible for the deterioration in the EBITDA margin (from 2.5% to -4.7%), even though the margin benefited from a reduction in energy, transport and marketing costs.

The positive contribution made by joint ventures, whose sales increased to  $\bigcirc 1.5$  million (1Q22:  $\bigcirc 1.1$  million), was particularly noteworthy.

EBITDA for the period totalled €4.5 million. The EBITDA margin was 16.6% (1Q22:13.5%). The improvement in profitability, despite the decrease in volume sales and the increase in the price of the raw material cork consumed by the BU, mainly reflect an improved product mix, lower energy costs and the impact of favourable exchange rates (at constant exchange rates, the EBITDA margin would have been 14.6%).

The BU recorded a negative EBITDA of €0.3 million, down from a positive €0.8 million in the same period of 2022. The BU's EBITDA is highly sensitive to the price of cork, as it uses only cork as a raw material in the manufacture of its products. As a result, the context of rising cork prices had a significant impact on the BU's profitability. The EBITDA margin was also penalised by higher operating costs, although lower energy prices and an increase in grinding yields were favourable. Expected drops in volume sales and high consumer prices for cork are likely to keep margins under pressure.

EBITDA increased 8.7% to €47.9 million. The EBITDA-sales ratio was 18.4% (1Q22: 16.7%).

Non-recurring income was not recognised in this quarter. It will be recalled that in the same quarter of 2022, non-recurring expenses totalling  $\bigcirc$ 3 million were recorded, mainly as a result of recording an impairment reflecting a prudent approach to the Group's exposure to Russia, Ukraine and Belarus.