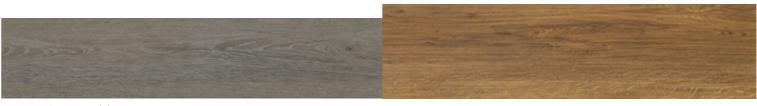

# **WOOD** LOOKS

Hydrocork is available in 27 natural look and feel visuals. Twenty in a plank format of 1225 x 145 mm, and seven in 1225 x 195 mm. Featuring a 0,55mm wear layer that provides a remarkable enduring beauty, and with only 6mm of thickness, it is the perfect choice for renovation projects since Hydrocork can be installed on top of a previously existing floor.