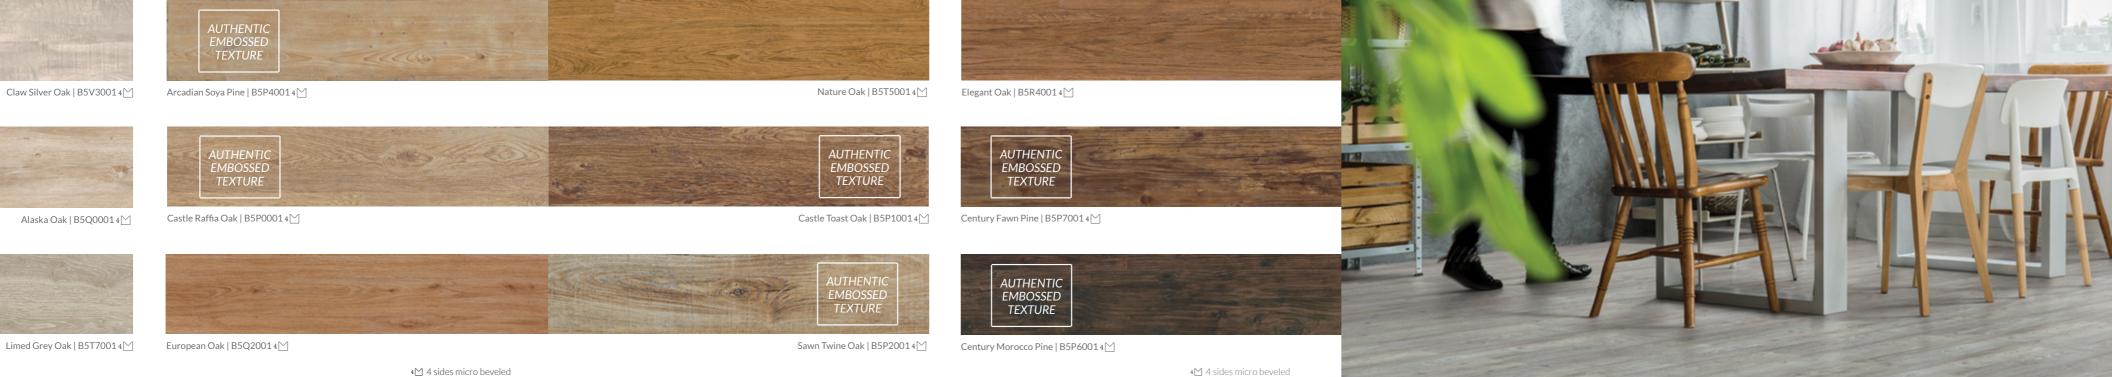

# **WOOD** LOOKS

Hydrocork is available in 27 natural look and feel visuals. Twenty in a plank format of 1225 x 145 mm, and seven in 1225 x 195 mm. Featuring a 0,55mm wear layer that provides a remarkable enduring beauty, and with only 6mm of thickness, it is the perfect choice for renovation projects since Hydrocork can be installed on top of a previously existing floor.

**1225mm** 48 <sup>7</sup>/<sub>32</sub>"

Chalk Oak | B5Q1001 4 🗠

Sand Oak | B5R10014 🖄

Arcadian Rye Pine | B5P50014 Cinder Oak | B5R70014

Claw Silver Oak | B5V30014 📉

Alaska Oak | B5Q0001 4 🖄

Rustic Fawn Oak | B5WU001 4 🖄

Sylvan Gold Oak | B5L8001 4 Rustic Grey Oak | B5WV001 4