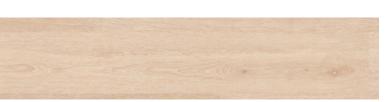

# **WOOD** LOOKS

Hydrocork is available in 27 natural look and feel visuals. Twenty in a plank format of 1225 x 145 mm, and seven in 1225 x 195 mm. Featuring a 0,55mm wear layer that provides a remarkable enduring beauty, and with only 6mm of thickness, it is the perfect choice for renovation projects since Hydrocork can be installed on top of a previously existing floor.