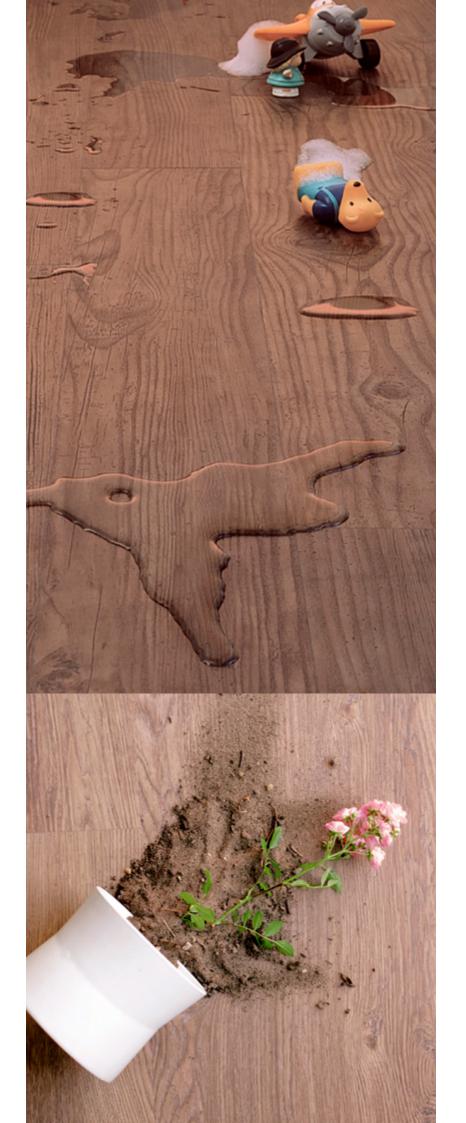

### 100% WATERPROOF

The elasticity and resilience of Hydrocork's cork layer create a floor that is adaptable to pressure, adding the capacity to absorb, resist and recover from violent impacts. The surface is made with a protective wear layer making easy to clean.

#### MORE THAN JUST **A BEAUTIFUL FLOOR**

Hydrocork is a low thickness floating solution with a core board made of composite cork that can be placed in any indoor space without boundaries. Ideal for renovations, Hydrocork is also 100% waterproof, incredibly stable,