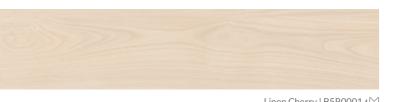

# **WOOD** LOOKS

Hydrocork is available in 27 natural look and feel visuals. Twenty in a plank format of 1225 x 145 mm, and seven in 1225 x 195 mm. Featuring a 0,55mm wear layer that provides a remarkable enduring beauty, and with only 6mm of thickness, it is the perfect choice for renovation projects since Hydrocork can be installed on top of a previously existing floor.

1225mm

Sawn Bisque Oak | B5P3001 4 🖂

EMBOSSED

Hydrocork has 6 natural realistic visuals featuring also a 0,55mm wear layer that offers high resistance and durability. Available in a board format of 615 x 295 mm and with only 6mm of thickness, it is the ideal choice for renovations projects.