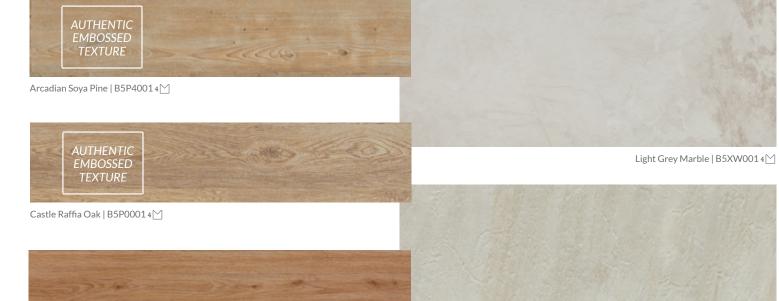

1225mm

Sawn Bisque Oak | B5P3001 4 🖂

EMBOSSED

Hydrocork has 6 natural realistic visuals featuring also a 0,55mm wear layer that offers high resistance and durability. Available in a board format of 615 x 295 mm and with only 6mm of thickness, it is the ideal choice for renovations projects.

615mm 24 7/32

Sand Oak | B5R1001 4

Linen Cherry | B5R00014 🖄

Beige Marble | B5XV0014

Wheat Pine | B5R30014

Alaska Oak | B5Q0001 4 🖄

Limed Grey Oak | B5T70014

European Oak | B5Q2001 4 🖄