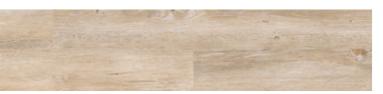

**1225mm** 48 <sup>7</sup>/<sub>32</sub>"

Chalk Oak | B5Q1001 4 🗠

Sand Oak | B5R10014 🖄

Arcadian Rye Pine | B5P50014 Cinder Oak | B5R70014

Claw Silver Oak | B5V30014 📉

Alaska Oak | B5Q0001 4 🖄

Rustic Fawn Oak | B5WU001 4 🖄

Sylvan Gold Oak | B5L8001 4 Rustic Grey Oak | B5WV001 4