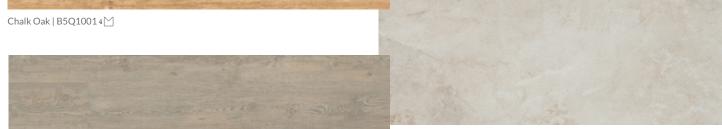

**1225mm** 48 <sup>7</sup>/<sub>32</sub>"

Chalk Oak | B5Q1001 4 🗠

Sand Oak | B5R10014 🖄

Arcadian Rye Pine | B5P50014 Cinder Oak | B5R70014

Claw Silver Oak | B5V30014 📉

Alaska Oak | B5Q0001 4 🖄

Rustic Fawn Oak | B5WU001 4 🖄

Sylvan Gold Oak | B5L8001 4 Rustic Grey Oak | B5WV001 4