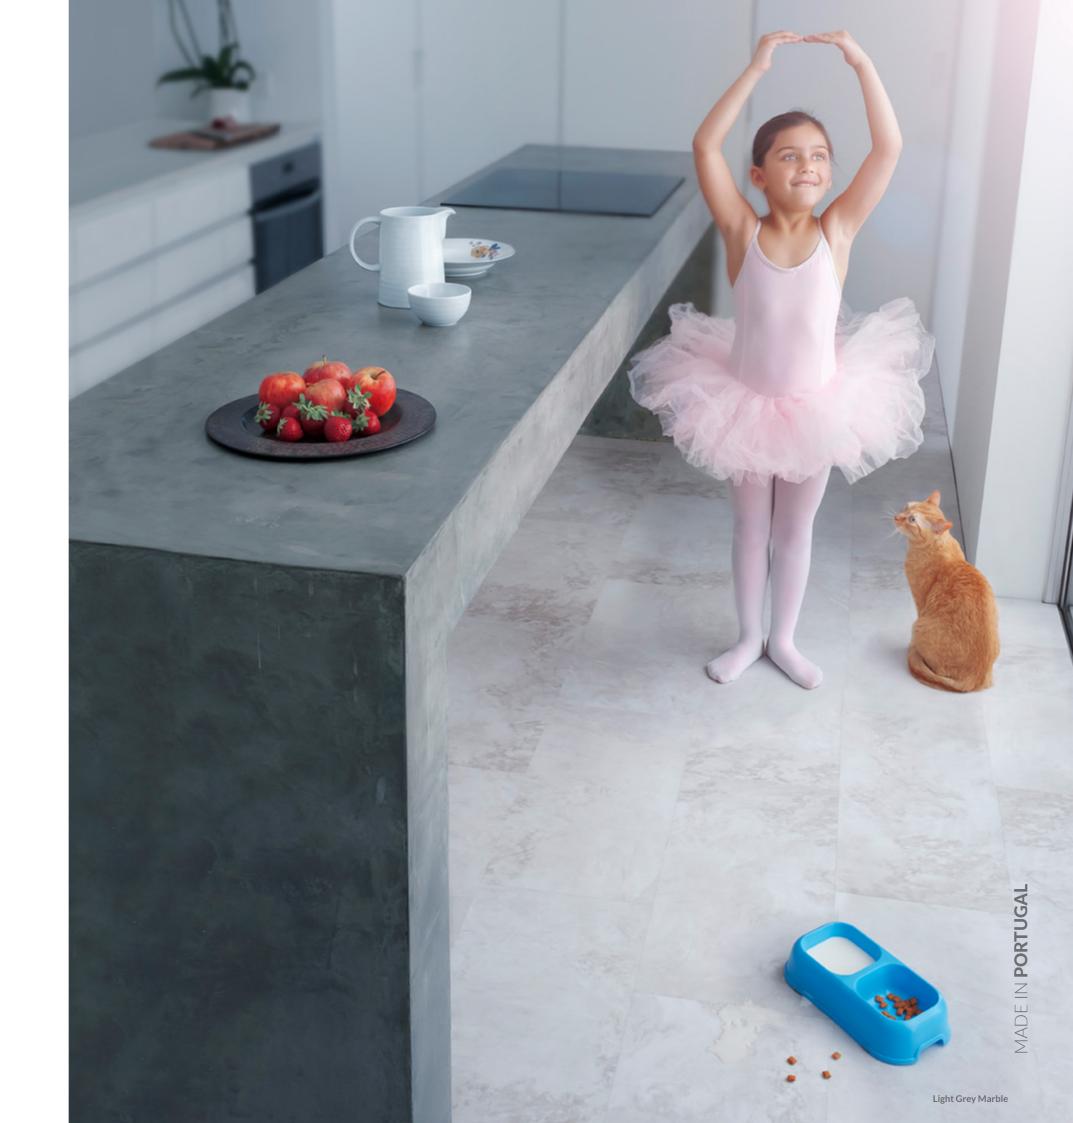

### ONE FLOOR FITS ALL SPACES

Hydrocork is available in a beautiful range of realistic wood and stones visuals that provide all the benefits of the Corktech technology. Hydrocork is 100% waterproof which means that it can be used in all areas including bathrooms and kitchens! It is such a premium product that Wicanders provides a Lifetime Warranty for Residential usage.

### 100% WATERPROOF

The elasticity and resilience of Hydrocork's cork layer create a floor that is adaptable to pressure, adding the capacity to absorb, resist and recover from violent impacts. The surface is made with a protective wear layer making easy to clean.

#### MORE THAN JUST **A BEAUTIFUL FLOOR**

Hydrocork is a low thickness floating solution with a core board made of composite cork that can be placed in any indoor space without boundaries. Ideal for renovations, Hydrocork is also 100% waterproof, incredibly stable,