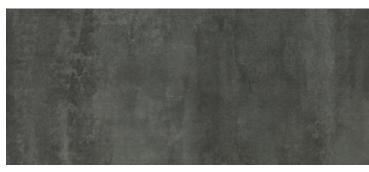

₄⊠ 4 sides micro beveled

Jurassic Limestone | B5XS0014

Graphite Marble | B5XX001 4 ∑

Dark Beton | B5V5001₄ M