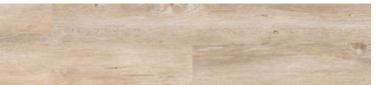

# **WOOD** LOOKS

Hydrocork is available in 27 natural look and feel visuals. Twenty in a plank format of 1225 x 145 mm, and seven in 1225 x 195 mm. Featuring a 0,55mm wear layer that provides a remarkable enduring beauty, and with only 6mm of thickness, it is the perfect choice for renovation projects since Hydrocork can be installed on top of a previously existing floor.