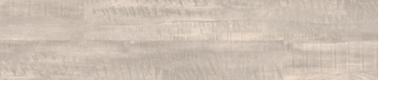

# **WOOD** LOOKS

Hydrocork is available in 27 natural look and feel visuals. Twenty in a plank format of 1225 x 145 mm, and seven in 1225 x 195 mm. Featuring a 0,55mm wear layer that provides a remarkable enduring beauty, and with only 6mm of thickness, it is the perfect choice for renovation projects since Hydrocork can be installed on top of a previously existing floor.

1225mm

Sawn Bisque Oak | B5P3001 4 🖂

EMBOSSED

Hydrocork has 6 natural realistic visuals featuring also a 0,55mm wear layer that offers high resistance and durability. Available in a board format of 615 x 295 mm and with only 6mm of thickness, it is the ideal choice for renovations projects.