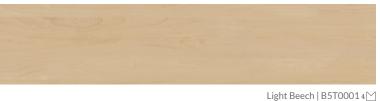

# **WOOD** LOOKS

Hydrocork is available in 27 natural look and feel visuals. Twenty in a plank format of 1225 x 145 mm, and seven in 1225 x 195 mm. Featuring a 0,55mm wear layer that provides a remarkable enduring beauty, and with only 6mm of thickness, it is the perfect choice for renovation projects since Hydrocork can be installed on top of a previously existing floor.