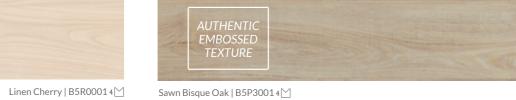

615mm 24 7/32

Sand Oak | B5R1001 4

Linen Cherry | B5R00014 🖄

Beige Marble | B5XV0014

Wheat Pine | B5R30014

Alaska Oak | B5Q0001 4 🖄

Limed Grey Oak | B5T70014

European Oak | B5Q2001 4 🖄

1225mm

Sawn Bisque Oak | B5P3001 4 🖂

EMBOSSED

Hydrocork has 6 natural realistic visuals featuring also a 0,55mm wear layer that offers high resistance and durability. Available in a board format of 615 x 295 mm and with only 6mm of thickness, it is the ideal choice for renovations projects.