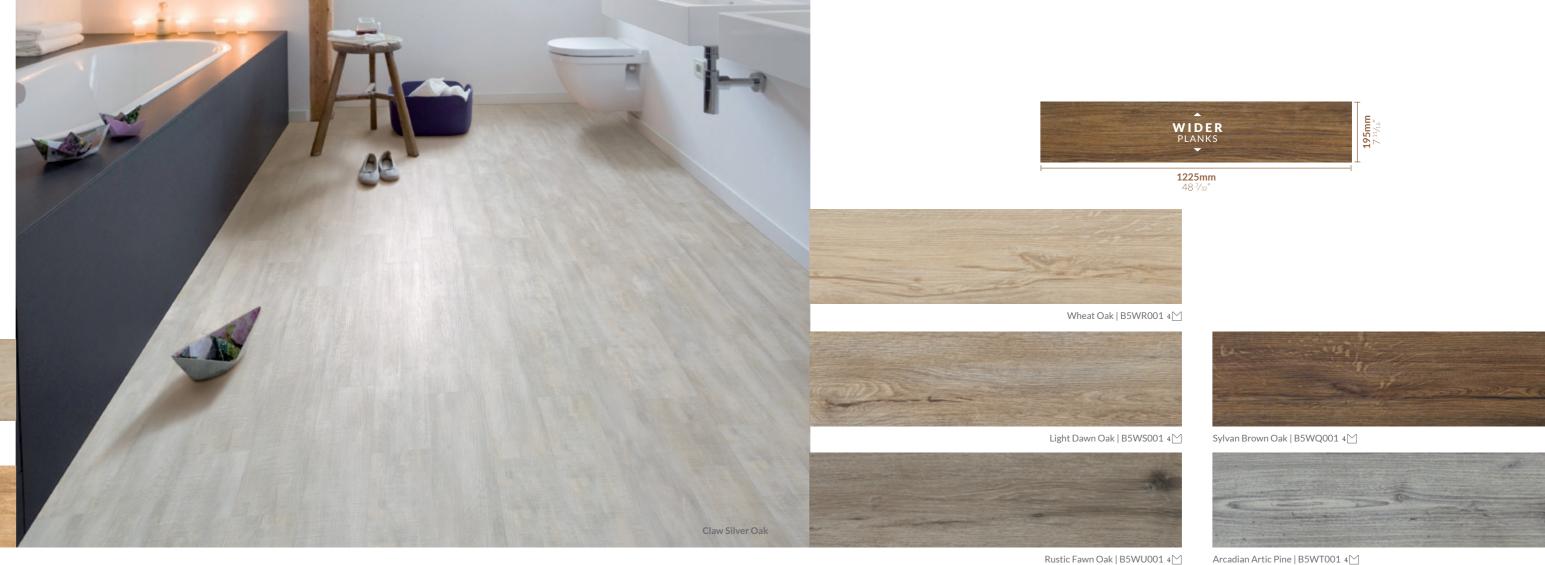

# **WOOD** LOOKS

Hydrocork is available in 27 natural look and feel visuals. Twenty in a plank format of 1225 x 145 mm, and seven in 1225 x 195 mm. Featuring a 0,55mm wear layer that provides a remarkable enduring beauty, and with only 6mm of thickness, it is the perfect choice for renovation projects since Hydrocork can be installed on top of a previously existing floor.

**1225mm** 48 <sup>7</sup>/<sub>32</sub>"

Chalk Oak | B5Q1001 4 🗠

Sand Oak | B5R10014 🖄

Arcadian Rye Pine | B5P50014 Cinder Oak | B5R70014

Claw Silver Oak | B5V30014 📉

Alaska Oak | B5Q0001 4 🖄

Rustic Fawn Oak | B5WU001 4 🖄

Sylvan Gold Oak | B5L8001 4 Rustic Grey Oak | B5WV001 4