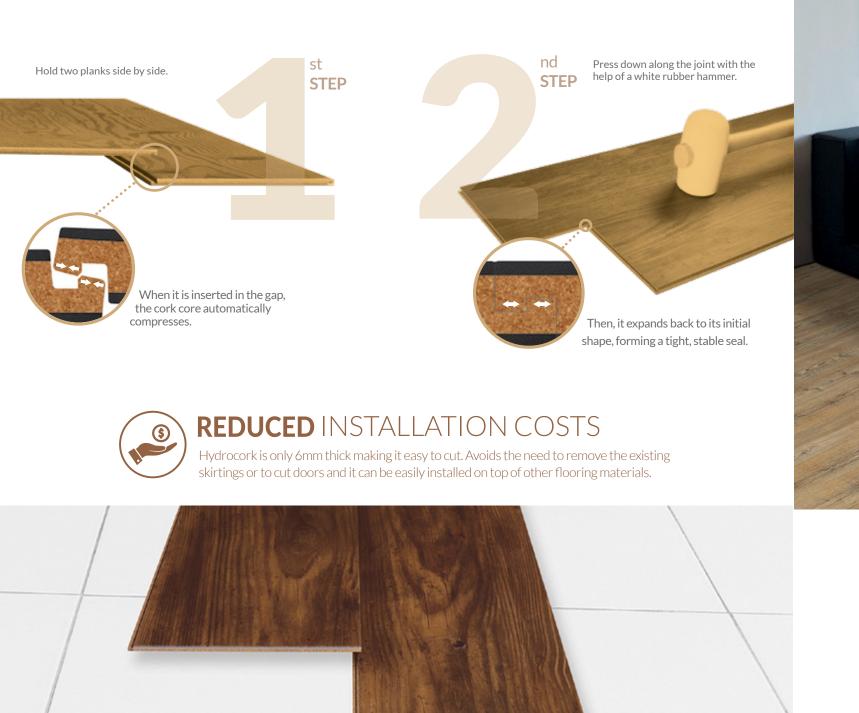

#### **EASY** AND **FAST** INSTALLATION

#### STABLE AND STRONG INSTALLATION WITH **COMPRESSION SYSTEM**

PressFit is a revolutionary compression system that takes full advantage of the amazing cork properties - flexibility, elasticity and compressibility - functioning like a cork stopper