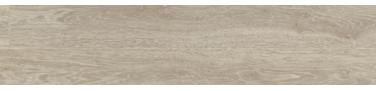

615mm 24 7/32

Sand Oak | B5R1001 4

Linen Cherry | B5R00014 🖄

Beige Marble | B5XV0014

Wheat Pine | B5R30014

Alaska Oak | B5Q0001 4 🖄

Limed Grey Oak | B5T70014

European Oak | B5Q2001 4 🖄

₄⊠ 4 sides micro beveled

Jurassic Limestone | B5XS0014

Graphite Marble | B5XX001 4 ∑

Dark Beton | B5V5001₄ M