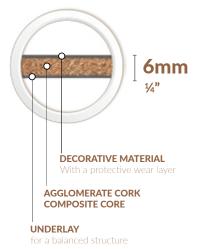

# **WOOD** LOOKS

Hydrocork is available in 27 natural look and feel visuals. Twenty in a plank format of 1225 x 145 mm, and seven in 1225 x 195 mm. Featuring a 0,55mm wear layer that provides a remarkable enduring beauty, and with only 6mm of thickness, it is the perfect choice for renovation projects since Hydrocork can be installed on top of a previously existing floor.

#### MORE THAN JUST **A BEAUTIFUL FLOOR**

Hydrocork is a low thickness floating solution with a core board made of composite cork that can be placed in any indoor space without boundaries. Ideal for renovations, Hydrocork is also 100% waterproof, incredibly stable,