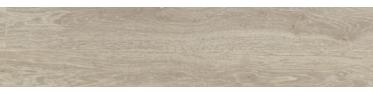

# **WOOD** LOOKS

Hydrocork is available in 27 natural look and feel visuals. Twenty in a plank format of 1225 x 145 mm, and seven in 1225 x 195 mm. Featuring a 0,55mm wear layer that provides a remarkable enduring beauty, and with only 6mm of thickness, it is the perfect choice for renovation projects since Hydrocork can be installed on top of a previously existing floor.