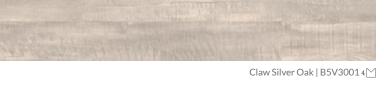

**1225mm** 48 <sup>7</sup>/<sub>32</sub>"

Chalk Oak | B5Q1001 4 🗠

Sand Oak | B5R10014 🖄

Arcadian Rye Pine | B5P50014 Cinder Oak | B5R70014

Claw Silver Oak | B5V30014 📉

Alaska Oak | B5Q0001 4 🖄

Rustic Fawn Oak | B5WU001 4 🖄